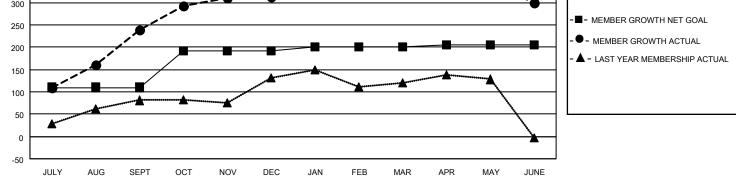

## LOCATION INDIA

District 317 F

Results as of: 6/30/2022

| Clubs                 |               |           |               | Members               |                       |                         |                                                    |
|-----------------------|---------------|-----------|---------------|-----------------------|-----------------------|-------------------------|----------------------------------------------------|
| RESULTS FOR 2021-2022 |               |           |               | RESULTS FOR 2021-2022 |                       |                         |                                                    |
| QUARTER               | NEW CLUB GOAL | NEW CLUBS | DROPPED CLUBS | QUARTER MEME          | ER GROWTH NET<br>GOAL | MEMBER GROWTH<br>ACTUAL | DROPPED<br>MEMBERS ACTUAL<br>(including transfers) |
| JULY/AUG/SEPT         | 5             | 5         | 2             | JULY/AUG/SEPT         | 110                   | 285                     | 37                                                 |
| OCT/NOV/DEC           | 3             | 3         | 0             | OCT/NOV/DEC           | 81                    | 114                     | 35                                                 |
| JAN/FEB/MAR           | 4             | 1         | 1             | JAN/FEB/MAR           | 10                    | 106                     | 36                                                 |
| APR/MAY/JUNE          | 3             | 1         | 0             | APR/MAY/JUNE          | 5                     | 149                     | 219                                                |