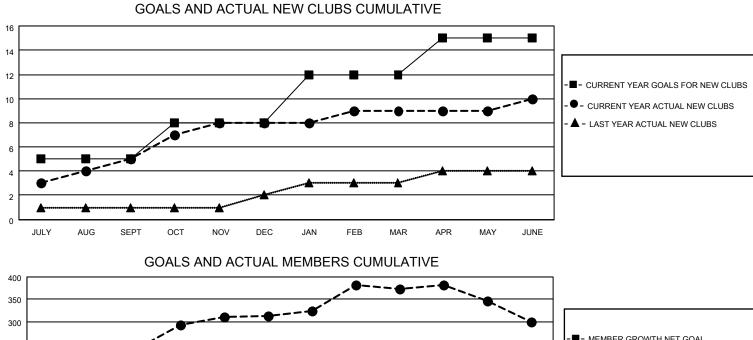

## LOCATION INDIA

District 317 F

Results as of: 6/30/2022

| Clubs                 |               |           |               | Members               |                       |                         |                                                    |
|-----------------------|---------------|-----------|---------------|-----------------------|-----------------------|-------------------------|----------------------------------------------------|
| RESULTS FOR 2021-2022 |               |           |               | RESULTS FOR 2021-2022 |                       |                         |                                                    |
| QUARTER               | NEW CLUB GOAL | NEW CLUBS | DROPPED CLUBS | QUARTER MEME          | ER GROWTH NET<br>GOAL | MEMBER GROWTH<br>ACTUAL | DROPPED<br>MEMBERS ACTUAL<br>(including transfers) |
| JULY/AUG/SEPT         | 5             | 5         | 2             | JULY/AUG/SEPT         | 110                   | 285                     | 37                                                 |
| OCT/NOV/DEC           | 3             | 3         | 0             | OCT/NOV/DEC           | 81                    | 114                     | 35                                                 |
| JAN/FEB/MAR           | 4             | 1         | 1             | JAN/FEB/MAR           | 10                    | 106                     | 36                                                 |
| APR/MAY/JUNE          | 3             | 1         | 0             | APR/MAY/JUNE          | 5                     | 149                     | 219                                                |